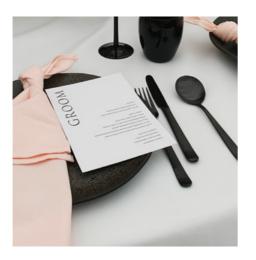

### **SASHES & BOWS**

### **TARTAN SASHES**

For chivari or cheltenham chairs

Nothing finishes off a perfect chair covering than a colourful sash.

Our sashes are available in a variety of fabrics and designs.

Our organza sashes are 10" x 108", with beautifully locked edges with tapered ends.

All other sashes fabrics are a standard size of 8" x 108"