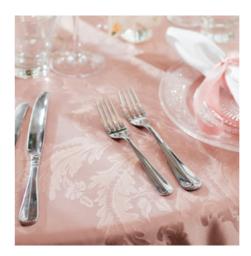

### **DAMASK TABLE LINENS**

Classic 100% cotton damask with an ivy leaf design.

### Features:

- All over ivy leaf pattern
- Hemmed edges
- No middle joining
- Available in 7 colours

### Table linen sizes:

120"

### Napkin sizes:

20"x20"