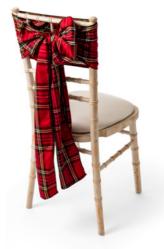

### **TARTAN SASHES**

For chivari or cheltenham chairs

Nothing finishes off a perfect chair covering than a colourful sash.

Our sashes are available in a variety of fabrics and designs.

Our organza sashes are 10" x 108", with beautifully locked edges with tapered ends.