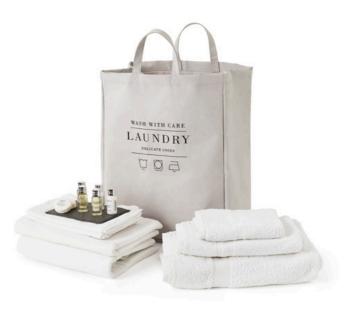

# **GUEST LINEN PACKS**

You'll find the contents of our guest linen packs are beautifully clean, crisp and ironed to perfection. Delivered straight to your door in a laundry bag, as soon as they've been used, pickup will be arranged  $\vartheta$  ready with a fresh replacement.

Our guest linen service was created to cater to our fastest growing client base: short-let rental management and hosts like Airbnb.

Bedding, towels, bath mats and toiletries are the cornerstone of a guest's experience, exceeding comfort and satisfaction levels when done professionally.

### **SINGLE GUEST LINEN PACK**

All bed linen is a minimum of 200 thread count minimum. All towels are a minimum of 600GSM.

### Bedlinen

1x Duvet Cover 1x Bed Sheet 2x Pillow Case

### Bathlinen

1x Bath Towel 1x Hand Towel 1x Bath Mat

### **Toiletries**

1x Set (includes shampoo. body wash, conditioner, lotion and hand soap)