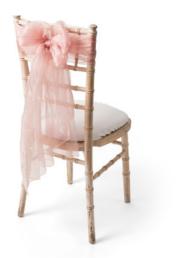

### LONG LACE CAP

For chivari or cheltenham chairs

The chiffon sashes come in larger sizes than the standard chair sash; this creates a timeless and elegant finish to any chair decor. Its versatile in its use and is very popular with the chivari chair style. They are available as a single sash or can be hired with a ruffle as a set, in a matching colour. Available in 30 colours.

### **ORGANZA SASHES**

For chivari or cheltenham chairs

**TAFFETA SASHES** 

For chivari or cheltenham chairs