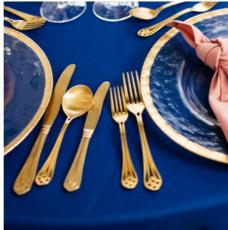

### **PREMIUM TABLE LINEN**

100% polyester table linen showing off a classic linen texture with the soft feel of cotton; creating an elegant drape on the table.

### Features:

- Hemmed edges
- Soft cotton feel
- No middle joining
- Available in 3 colours

### Table linen sizes:

- 21"x21", 54"x54", 90"x90"
- 54"x70", 70"x90", 70"x144"
- 108", 120", 130"