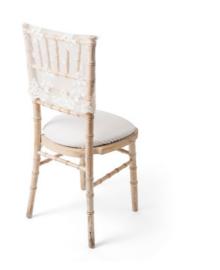

### LONG LACE CAP

For chivari or cheltenham chairs

The chiffon sashes come in larger sizes than the standard chair sash; this creates a timeless and elegant finish to any chair decor. Its versatile in its use and is very popular with the chivari chair style. They are available as a single sash or can be hired with a ruffle as a set, in a matching colour. Available in 30 colours.

**LACE & CHIFFON HOOD** 

For chivari or cheltenham chairs