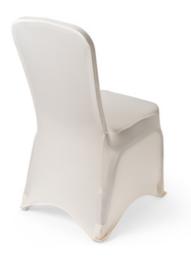

### LYCRA COVER

These premium quality lycra covers are made from 80% polyester and 20% spandex. They have reinforced stitching all the way round and double stretch foot pockets. Available for both banquet and chivari chairs.