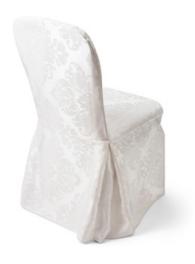

### **DAMASK COVER**

Made from Classic 100% cotton damask . Our damask chair cover is made to measure.

It's fair to say the quality of chair covers and sashes within the hospitality events industry, are somewhat mixed!