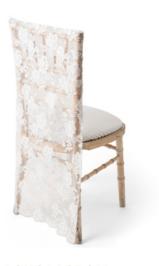

### **SHORT LACE CAP**

For chivari or cheltenham chairs

### LONG LACE CAP

For chivari or cheltenham chairs

The chiffon sashes come in larger sizes than the standard chair sash; this creates a timeless and elegant finish to any chair decor. Its versatile in its use and is very popular with the chivari chair style. They are available as a single sash or can be hired with a ruffle as a set, in a matching colour. Available in 30 colours.