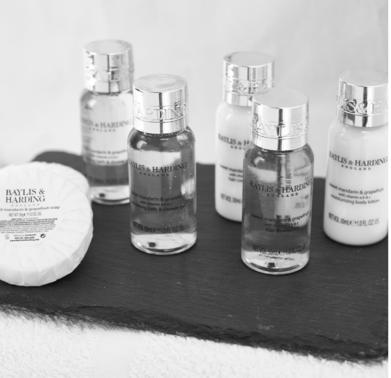

### **TOILETRIES**

Start your guests' days off right with these premium Baylis & Harding premium toiletries containing sweet mandarin and grapefruit, enriched with vitamin a, b and c.

A set of toiletries comes with:

- 2x 30mls shower gels
- 1x 30mls Shampoo
- 1x 30mls conditioner
- 1x 30mls body lotion
- 2x bars of 30g soap

www.beyondlinens.co.uk