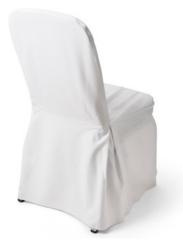

### **COTTON COVER**

Made from 100% polyester fabric which has a soft cotton feel to it. Our cotton covers are made to measure.