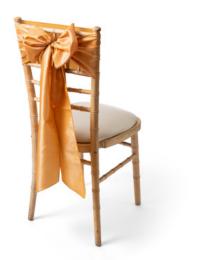

### **ORGANZA SASHES**

For chivari or cheltenham chairs

**TAFFETA SASHES** 

For chivari or cheltenham chairs

### **TARTAN SASHES**

For chivari or cheltenham chairs

Nothing finishes off a perfect chair covering than a colourful sash.

Our sashes are available in a variety of fabrics and designs.

Our organza sashes are 10" x 108", with beautifully locked edges with tapered ends.