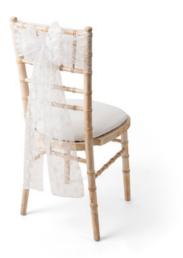

y to go.



### **CHIFFON VERTICAL DROPS**

For chivari or cheltenham chairs



### **SHORT LACE CAP**

For chivari or cheltenham chairs



### **VERTICAL DROPS WITH RUFFLES**

For chivari or cheltenham chairs



### LONG LACE CAP

For chivari or cheltenham chairs

The chiffon sashes come in larger sizes than the standard chair sash; this creates a timeless and elegant finish to any chair decor. Its versatile in its use and is very popular with the chivari chair style. They are available as a single sash or can be hired with a ruffle as a set, in a matching colour. Available in 30 colours.



**LACE & CHIFFON HOOD** 

For chivari or cheltenham chairs

### **SASHES & BOWS**



### **ORGANZA SASHES**

For chivari or cheltenham chairs



**TAFFETA SASHES** 

For chivari or cheltenham chairs



### **LACE SASHES**

For chivari or cheltenham chairs



### **HESSIAN/LINEN SASHES**

For chivari or cheltenham chairs



### **TARTAN SASHES**

For chivari or cheltenham chairs

Nothing finishes off a perfect chair covering than a colourful sash.

Our sashes are available in a variety of fabrics and designs.

Our organza sashes are 10" x 108", with beautifully locked edges with tapered ends.

All other sashes fabrics are a standard size of 8" x 108"

### FITTING SERVICE

If you'd like us to do the fitting, we can do that too (for an additional cost). Just select our fitting service on the online portal, as if you were the bride & groom.

Choose your day for delivery, fitting and pick up and we'll provide the rest.



# WHAT DO YOU GET FROM THE SERVICE PACK?

- 1. You'll get a professio