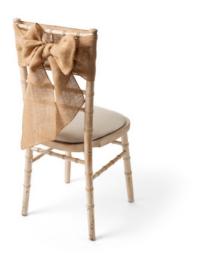

r cheltenham chairs



### **SHORT LACE CAP**

For chivari or cheltenham chairs



### **VERTICAL DROPS WITH RUFFLES**

For chivari or cheltenham chairs



### LONG LACE CAP

For chivari or cheltenham chairs

The chiffon sashes come in larger sizes than the standard chair sash; this creates a timeless and elegant finish to any chair decor. Its versatile in its use and is very popular with the chivari chair style. They are available as a single sash or can be hired with a ruffle as a set, in a matching colour. Available in 30 colours.



**LACE & CHIFFON HOOD** 

For chivari or cheltenham chairs

### **SASHES & BOWS**



### **ORGANZA SASHES**

For chivari or cheltenham chairs



**TAFFETA SASHES** 

For chivari or cheltenham chairs



### **LACE SASHES**

For chivari or cheltenham chairs



### **HESSIAN/LINEN SASHES**

For chivari or cheltenham chairs



### **TARTAN SASHES**

For chivari or cheltenham chairs

Nothing finishes off a perfect chair covering than a colourful sash.

Our sashes are available in a variety of fabrics and designs.

Our organza sashes are 10" x 108", with beautifully locked edges with tapered ends.

All other sashes fabrics are a standard size of 8" x 108"

### FITTING SERVICE

If you'd like us to do the fitting, we can do that too (for an additional cost). Just select our fitting service on the online portal, as if you were the bride & groom.

Choose your day for delivery, fitting and pick up and we'll provide the rest.



# WHAT DO YOU GET FROM THE SERVICE PACK?

- 1. You'll get a professional hardback sashes swatch book, with over 150 colours to