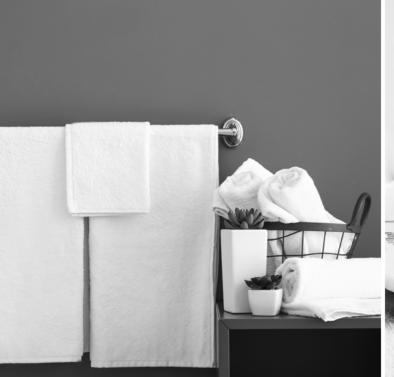

### **BATH LINENS**

White, soft and fluffy sumptuous towels ranging from hand towels to large bath towels.

- 100% cotton towels
- White
- 600gsm weight
- Soft and fluffy

They are only available as part of our Guest Linen Pack

DescriptionSize (inches)Size (cm)Bath Towel27 x 5370 x 135Bath Sheet40 x 67100 x 170