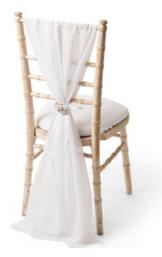

### LONG LACE CAP

For chivari or cheltenham chairs

The chiffon sashes come in larger sizes than the standard chair sash; this creates a timeless and elegant finish to any chair decor. Its versatile in its use and is very popular with the chivari chair style. They are available as a single sash or can be hired with a ruffle as a set, in a matching colour. Available in 30 colours.