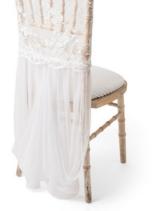

### **CHIFFON VERTICAL DROPS**

For chivari or cheltenham chairs

### LONG LACE CAP

For chivari or cheltenham chairs

The chiffon sashes come in larger sizes than the standard chair sash; this creates a timeless and elegant finish to any chair decor. Its versatile in its use and is very popular with the chivari chair style. They are available as a single sash or can be hired with a ruffle as a set, in a matching colour. Available in 30 colours.