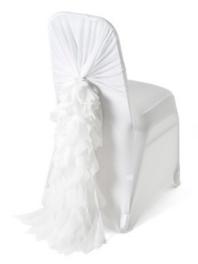

### **VERTICAL DROPS WITH RUFFLES**

For chivari or cheltenham chairs

### LONG LACE CAP

For chivari or cheltenham chairs

The chiffon sashes come in larger sizes than the standard chair sash; this creates a timeless and elegant finish to any chair decor. Its versatile in its use and is very popular with the chivari chair style. They are available as a single sash or can be hired with a ruffle as a set, in a matching colour. Available in 30 colours.